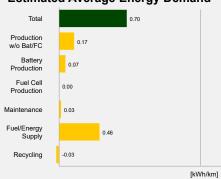

/343 Nm

> **Emissions Class** Euro 6 AX

Declared Battery Capacity (gross) 69.0 kWh

Declared Electric Energy Consumption (WLTP) 16.3 kWh/100 km

Average | Best | Worst Measured Electric Energy Consumption (Green NCAP Tests) 21.9 | 18.9 | 29.9 kWh/100 km

Declared Fuel Consumption (WLTP)

Average | Best | Worst Measured Fuel Consumption (Green NCAP Tests) n.a.

## **Process Chain - Electric Powertrain**



# **Default Assessment Parameters**

Country | Electricity Mix

Vehicle | Battery Lifetime

Annual Kilometers 15,000 km

Slow | Quick Charging 90% | 10% (of km/year)



## Greenhouse Gas (GHG) Emissions

#### **Estimated Average GHG Emissions**



### **GHG Emission Contributions**



#### **Total GHG Emissions**



# **Primary Energy Demand**

#### **Estimated Average Energy Demand**



#### **Energy Demand Contributions**



#### **Energy Source**



Life Cycle Assessment results calculated with Tool v2.4 2024 by FIA/JOANNEUM RESEARCH based on 240,000 lifetime kilometres for average European condition