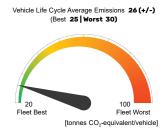

P Publication Date 5 2024

> Fuel Electricity

System Power/Torque 200 kW/343 Nm

> **Emissions Class** Euro 6 AX

Declared Battery Capacity (gross) 69.0 kWh

Declared Electric Energy Consumption (WLTP) 16.3 kWh/100 km

Average | Best | Worst Measured Electric Energy Consumption (Green NCAP Tests) 21.9 | 18.9 | 29.9 kWh/100 km

Declared Fuel Consumption (WLTP)

Average | Best | Worst Measured Fuel Consumption (Green NCAP Tests) n.a.

## **Process Chain - Electric Powertrain**



# **Default Assessment Parameters**

Country | Electricity Mix

Vehicle | Battery Lifetime

Annual Kilometers 15,000 km

Slow | Quick Charging 90% | 10% (of km/year)



## Greenhouse Gas (GHG) Emissions

#### **Estimated Average GHG Emissions**



### **GHG Emission Contributions**



#### **Total GHG Emissions**



# **Primary Energy Demand**

#### **Estimated Average Energy Demand**



#### **Energy Demand Contributions**



#### **Energy Source**



Life Cycle Assessment results calculated with Tool v2.4 2024 by FIA/JOANNEUM RESEARCH based on 240,000 lifetime kilometres for average European condition