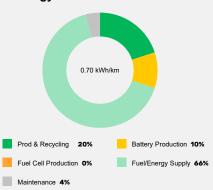

Declared Battery Capacity (gross) 69.0 kWh

Declared Electric Energy Consumption (WLTP) 16.3 kWh/100 km

Average | Best | Worst Measured Electric Energy Consumption (Green NCAP Tests) 21.9 | 18.9 | 29.9 kWh/100 km

Declared Fuel Consumption (WLTP)

Average | Best | Worst Measured Fuel Consumption (Green NCAP Tests) n.a.

## **Process Chain - Electric Powertrain**



# **Default Assessment Parameters**

Country | Electricity Mix

Vehicle | Battery Lifetime

Annual Kilometers 15,000 km

Slow | Quick Charging 90% | 10% (of km/year)



## Greenhouse Gas (GHG) Emissions

#### **Estimated Average GHG Emissions**



### **GHG Emission Contributions**



#### **Total GHG Emissions**



# **Primary Energy Demand**

#### **Estimated Average Energy Demand**



#### **Energy Demand Contributions**



#### **Energy Source**



Life Cycle Assessment results calculated with Tool v2.4 2024 by FIA/JOANNEUM RESEARCH based on 240,000 lifetime kilometres for average European condition