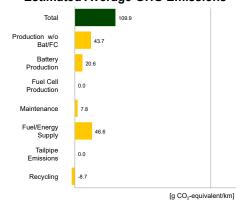

ange electric RWD automatic



# **Vehicle Specifications**

Green NCAP Publication Date 5 2024

> Fuel Electricity

System Power/Torque 200 kW/343 Nm

> **Emissions Class** Euro 6 AX

Declared Battery Capacity (gross) 69.0 kWh

Declared Electric Energy Consumption (WLTP) 16.3 kWh/100 km

Average | Best | Worst Measured Electric Energy Consumption (Green NCAP Tests) 21.9 | 18.9 | 29.9 kWh/100 km

Declared Fuel Consumption (WLTP)

Average | Best | Worst Measured Fuel Consumption (Green NCAP Tests) n.a.

## **Process Chain - Electric Powertrain**



# **Default Assessment Parameters**

Country | Electricity Mix

Vehicle | Battery Lifetime

Annual Kilometers 15,000 km

Slow | Quick Charging 90% | 10% (of km/year)



## Greenhouse Gas (GHG) Emissions

#### **Estimated Average GHG Emissions**



### **GHG Emission Contributions**



#### **Total GHG Emissions**



# **Primary Energy Demand**

#### **Estimated Average Energy Demand**



#### **Energy Demand Contributions**



#### **Energy Source**



Life Cycle Assessment results calculated with Tool v2.4 2024 by FIA/JOANNEUM RESEARCH based on 240,000 lifetime kilometres for average European condition