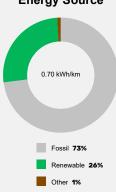

#### **Energy Source**

Life Cycle Assessment results calculated with Tool v2.4 2024 by FIA/JOANNEUM RESEARCH based on 240,000 lifetime kilometres for average European condition