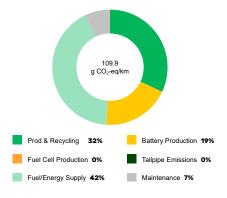

icle Specifications**

Green NCAP Publication Date 5 2024

> Fuel Electricity

System Power/Torque 200 kW/343 Nm

> **Emissions Class** Euro 6 AX

Declared Battery Capacity (gross) 69.0 kWh

Declared Electric Energy Consumption (WLTP) 16.3 kWh/100 km

Average | Best | Worst Measured Electric Energy Consumption (Green NCAP Tests) 21.9 | 18.9 | 29.9 kWh/100 km

Declared Fuel Consumption (WLTP)

Average | Best | Worst Measured Fuel Consumption (Green NCAP Tests) n.a.

## **Process Chain - Electric Powertrain**



# **Default Assessment Parameters**

Country | Electricity Mix

Vehicle | Battery Lifetime

Annual Kilometers 15,000 km

Slow | Quick Charging 90% | 10% (of km/year)



## Greenhouse Gas (GHG) Emissions

#### **Estimated Average GHG Emissions**



### **GHG Emission Contributions**



#### **Total GHG Emissions**



# **Primary Energy Demand**

#### **Estimated Average Energy Demand**



#### **Energy Demand Contributions**



#### **Energy Source**



Life Cycle Assessment results calculated with Tool v2.4 2024 by FIA/JOANNEUM RESEARCH based on 240,000 lifetime kilometres for average European condition