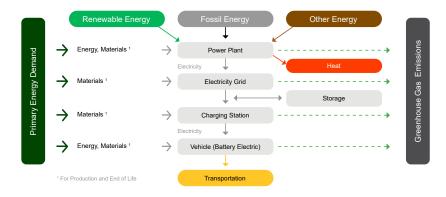

## **Process Chain - Electric Powertrain**

# **Primary Energy Demand**

#### **Energy Source**

Life Cycle Assessment results calculated with Tool v2.4 2024 by FIA/JOANNEUM RESEARCH based on 240,000 lifetime kilometres for average European condition